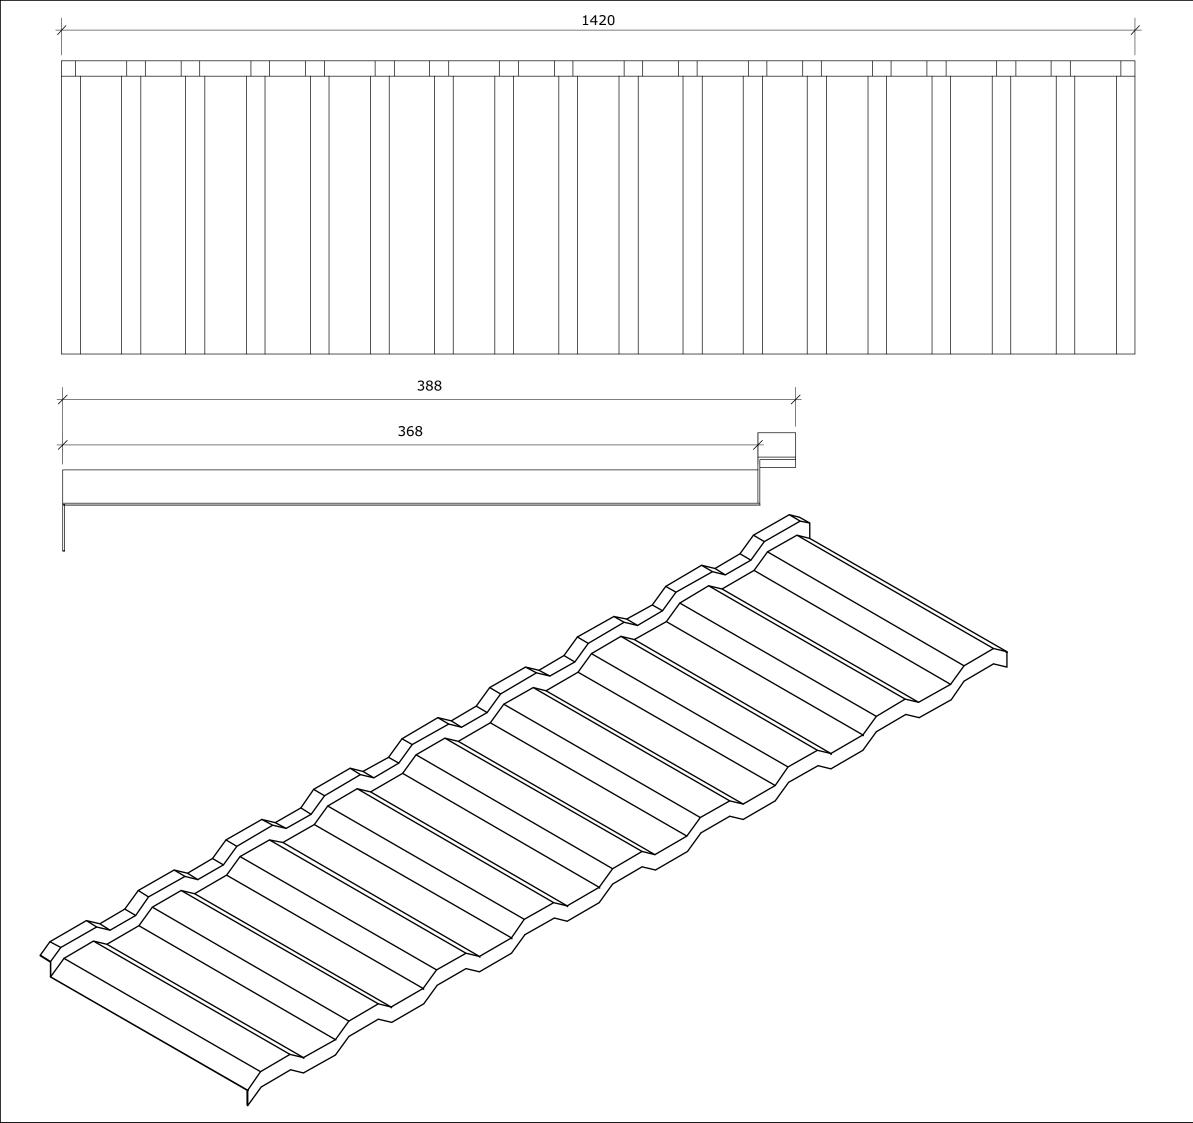

| This drawi<br>BRITMET I<br>Do not sca    | ng is issued<br>JGHTWEIG           | IGHT ROOFING LTD /<br>operty of BRITMET LIG<br>on the condition that<br>HT ROOFING LTD. Act<br>rawing. All dimensions | it is not reproduce<br>tion will be taken a       | d without the wri<br>igainst unauthoris | tten consent of<br>ed use.            |                           | rior to work |
|------------------------------------------|------------------------------------|-----------------------------------------------------------------------------------------------------------------------|---------------------------------------------------|-----------------------------------------|---------------------------------------|---------------------------|--------------|
| commencin<br>All levels si<br>Drawings a | ig.<br>hown are in<br>and Specific | metres. U.N.O This di<br>ations. Engineers gene<br>de their own setting o                                             | rawing is to be rea<br>arally refered, e.g.       | d in conjunction<br>Structrual, Mecha   | with all relevant<br>nical & Electric | t Architects and E<br>al. | ingineers    |
| U.N.O.                                   |                                    | e to be detailed or con<br>ors or omissions to be<br>t of works.                                                      |                                                   |                                         |                                       |                           |              |
|                                          |                                    |                                                                                                                       |                                                   | NOTE                                    |                                       |                           |              |
| NO.                                      | DA                                 | TE                                                                                                                    | GENERA                                            | DESCR                                   | S<br>IPTION                           |                           |              |
|                                          |                                    |                                                                                                                       |                                                   |                                         |                                       |                           |              |
| ZONE                                     | REV                                |                                                                                                                       | REVISIO<br>DES                                    | N HISTC                                 | DRY                                   |                           | DATE         |
| BLR                                      | 1                                  | Add revision n                                                                                                        | ote here                                          |                                         |                                       |                           | ??/??/1      |
|                                          |                                    |                                                                                                                       |                                                   |                                         |                                       |                           |              |
| Client                                   |                                    |                                                                                                                       |                                                   |                                         |                                       |                           |              |
|                                          |                                    |                                                                                                                       | ADD H                                             | HERE                                    |                                       |                           |              |
| <br> <br>Consu                           | G H                                | R<br>T W E<br>etails                                                                                                  | EIG                                               | H T                                     | R O                                   | O F I                     | N G          |
|                                          | Ov                                 | Kingf<br>erthorpe<br>TEL                                                                                              | tmet Ti<br>îsher H<br>Road,<br>.: (012'<br>: www. | louse,<br>Banbu<br>95) 250              | Unit 1<br>ry, OX<br>) 998             | (16 4S                    | x            |
| Projec                                   | t Title                            |                                                                                                                       |                                                   | HERE                                    |                                       |                           |              |
| Drawi                                    | ng Title                           |                                                                                                                       | itmet<br>T                                        | Profile                                 | 49                                    |                           |              |
| Drawin                                   | g Status<br>Illust                 |                                                                                                                       | Drawing N                                         | umber<br>3LR-CAD-                       | PROFILE                               | 49-0005                   |              |
| Drawn By<br>AC                           |                                    |                                                                                                                       | Revision                                          |                                         | P01                                   |                           |              |
| Checke                                   |                                    |                                                                                                                       | Consultant                                        | Project Nu                              |                                       | Scale                     |              |
| Date of                                  | First Is                           |                                                                                                                       | Sheet No.                                         | BLR                                     |                                       | N                         | ITS          |
| CAD File                                 | 20<br>• Name                       |                                                                                                                       | - 1                                               |                                         | 1<br>                                 |                           |              |