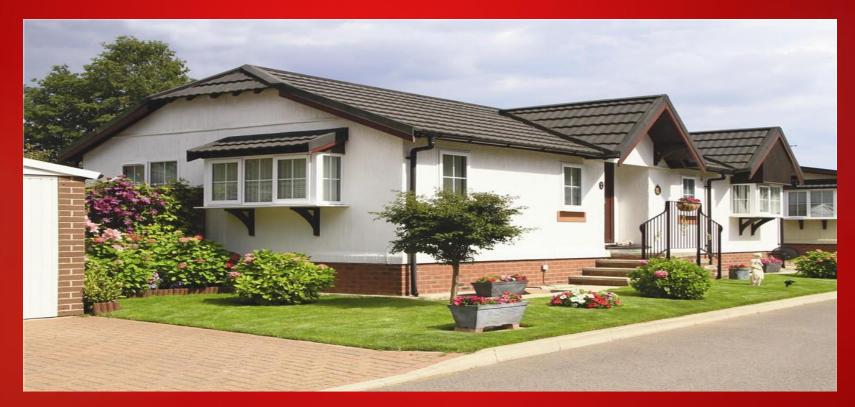

## Ultratile on Park Homes

Park home manufactures have used the Britmet Tileform Ultratile for its great appearance, Ultratile offers the park home manufactures great speed of installation, 5 times quicker than traditional materials, with only 1/7 the weight, generating less load onto the existing roof structure and the park home frame. and is a cost-effective solution.

BTL

Many thousands of park homes have been fitted the Britmet Tileform Ultratile roof system. Manufactured in Britain at our West Midlands based factory, The factory holds large stocks of the Ultratile which allows for fast delivery times and same day collections. The Britmet Tileform Ultratile is available is 7 colour to compliment any park home, with only 2.18 tiles per m2 and is BBA approved to 10 degrees.

The Ultratile profile is a strong, beautiful and secure lightweight roofing system. Making it the perfect choice for park homes.

**Britmet Tileform Ltd** 

British Manufacturers of Lightweight Roofing Systems Tel: 01295 250998 Email: sales@britmet.co.uk