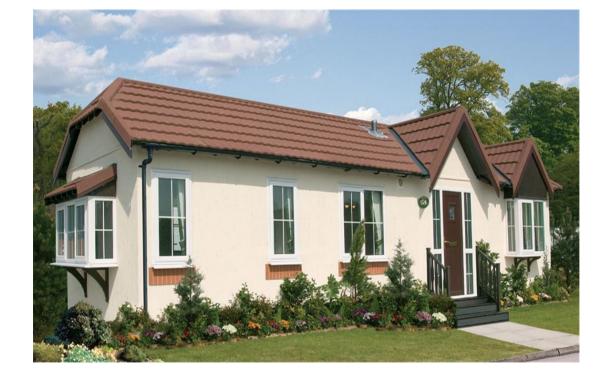

## Ultratile on Park Homes

Park home manufactures have used the Britmet Tileform Ultratile for its great appearance, Ultratile offers the park home manufactures great speed of installation, 5 times quicker than traditional materials, with only 1/7 the weight, generating less load onto the existing roof structure and the park home frame. and is a cost-effective solution.

BTL

Many thousands of park homes have been fitted the Britmet Tileform Ultratile roof system. Manufactured in Britain at our West Midlands based factory, The factory holds large stocks of the Ultratile which allows for fast delivery times and same day collections. The Britmet Tileform Ultratile is available is 7 colour to compliment any park home, with only 2.18 tiles per m2 and is BBA approved to 10 degrees.

The Ultratile profile is a strong, beautiful and secure lightweight roofing system. Making it the perfect choice for park homes.

**Britmet Tileform Ltd** 

British Manufacturers of Lightweight Roofing Systems Tel: 01295 250998 Email: sales@britmet.co.uk