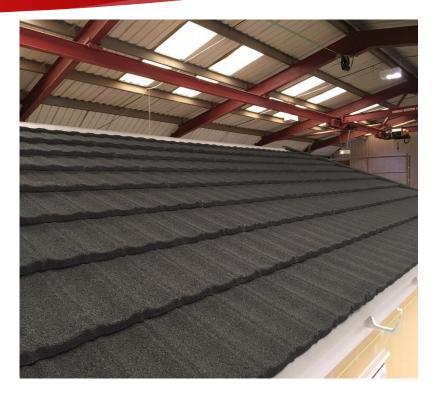

BTL

Many thousands of park homes have been fitted the Britmet Tileform Ultratile roof system. Manufactured in Britain at our West Midlands based factory, The factory holds large stocks of the Ultratile which allows for fast delivery times and same day collections. The Britmet Tileform Ultratile is available is 7 colour to compliment any park home, with only 2.18 tiles per m2 and is BBA approved to 10 degrees.

## **FEATURES & BENEFITS**

- Designed to give a traditional tile appearance
- Lightweight
- Minimum pitch 10°
- Good vandal resistance
- Easy to handle
- Offers reduced structure
- Quick installation
- Less labour intensive
- Cost effective
- Maintenance free
- Extensive range of accessories and flashings available
- Fully dry-fixed
- Guaranteed for 40-years against weather penetration
- Full technical support available
- British manufactured