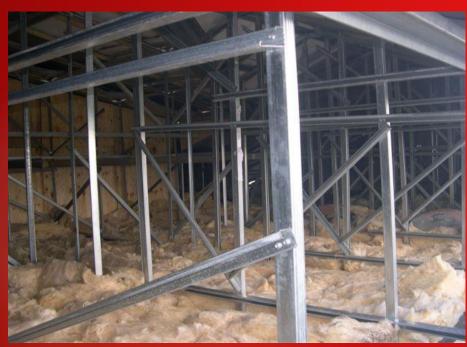

We provide a service that allows us to convert your flat roof structure into a pitched roof; this is our flat-to-pitched roof conversion system called Britframe. An ever-popular roofing solution for a range of building types including schools, public buildings and a range of housing options.