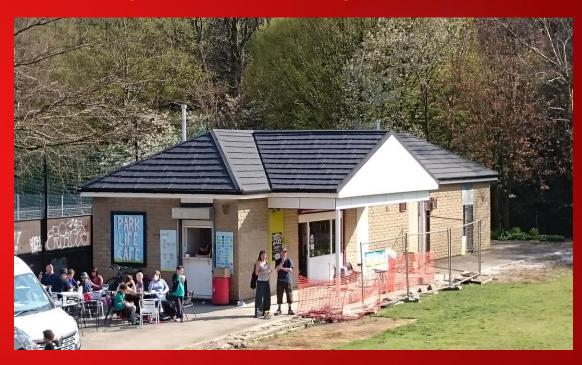

# Slate 2000 on flat to pitch roof conversions

Britmet Tileform is able to offer a complete roofing solution that works perfectly with flat roofing systems. While flat roofs are generally cheaper to construct, they are seen to require a greater degree of maintenance. As well as this, flat roofs drainage systems are seen to be less effective compared to a traditional pitched roofs as ponding can be seen as a major issue.

We provide a service that allows us to convert your flat roof structure into a pitched roof; this is our flat-to-pitched roof conversion system called Britframe. An ever-popular roofing solution for a range of building types including schools, public buildings and a range of housing options.

We offer with this system the Britmet Tileform Slate 2000 lightweight roofing system. Which gives the same great aesthetics as traditional slate roof finish, to help match into the surrounding area. Available in a range of 6 colours and comes in two thickness a 0.45mm and 0.9mm for low and high foot traffic areas.

The combined of Britmets lightweight flat to pitch Britframe system and the Britmet Tileform slate 2000 gives our clients an attractive and long lasting, BBA approved maintenance free roofing system compared with any flat roofing systems.