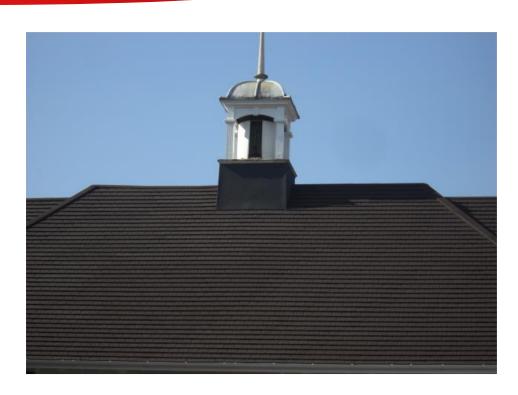

Luton council required a similar roof finish to the existing plain tile roof and a colour to match into the surrounding area, Britmet Tileform's Plaintile lightweight roofing system in the anti-vandal 0.9mm thickness in a bramble brown was specified. Each Plaintile is the equivalent to 7 traditional plain tiles and is fixed at 160mm batten gauges.