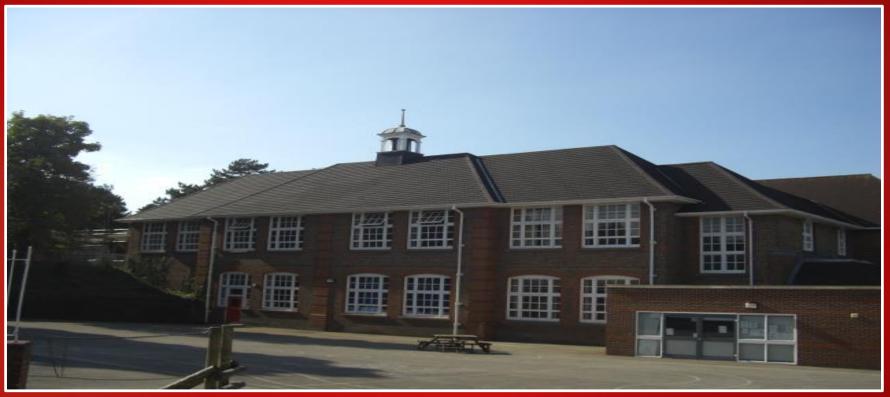

# Plaintile Schools

Luton council specified Britmet Tileform on Tennyson Road Primary school, a 2200m2 roof refurbishment, the existing roofs was in a poor condition and was prone to high levels of vandalism.

Luton council required a similar roof finish to the existing plain tile roof and a colour to match into the surrounding area, Britmet Tileform's Plaintile lightweight roofing system in the anti-vandal 0.9mm thickness in a bramble brown was specified. Each Plaintile is the equivalent to 7 traditional plain tiles and is fixed at 160mm batten gauges.