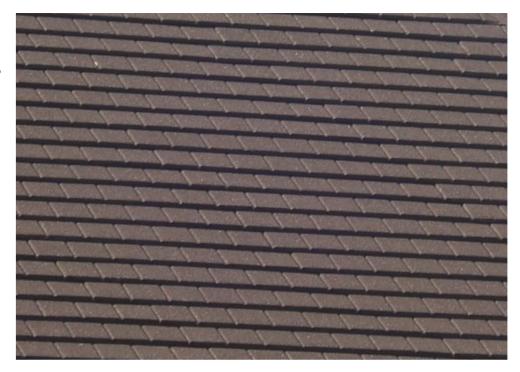

Luton council required a similar roof finish to the existing plain tile roof and a colour to match into the surrounding area, Britmet Tileform's Plaintile lightweight roofing system in the anti-vandal 0.9mm thickness in a bramble brown was specified. Each Plaintile is the equivalent to 7 traditional plain tiles and is fixed at 160mm batten gauges.