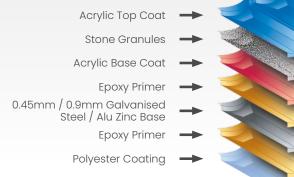

#### **TECHNICAL DATA**

- Min. pitch: 10 °
- Max. pitch: 90°
- Overall width: 1308mm
- Cover width: 1248mm
- Side lap: 60mm
- Step: 22mm
- Batten gauge (0.45mm): 370mm
- Batten gauge (0.9mm): 368mm
- Individual tile width: 156mm
- Roof cover per tile panel: 0.46m²
- Tile panels per m<sup>2</sup>: 2.18
- Steel base: 0.45mm & 0.9mm
- Weight as laid per m<sup>2</sup>: 7kg & 11kg
- Fire Resistance: BS EN13501-5:2016 Broof (t4)