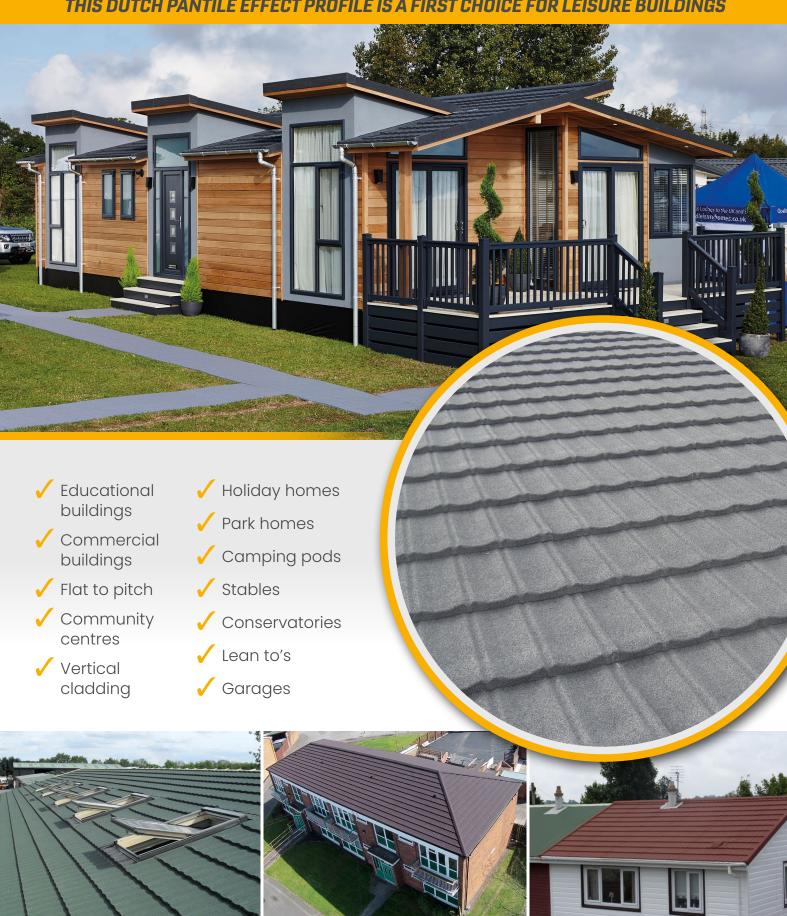

### THIS DUTCH PANTILE EFFECT PROFILE IS A FIRST CHOICE FOR LEISURE BUILDINGS

#### **ADVANTAGES**

- British made
- Designed to give a traditional tile appearance
- Lightweight
- Low pitch
- Good vandal resistance (0.9mm steel base)
- Quick installation
- Cost effective
- Virtually maintenance free
- Extensive range of accessories and flashings available
- Fully dry-fixed
- 50-year warranty
- Full technical support available

#### **TECHNICAL DATA**

- Min. pitch: 10 °
- Max. pitch: 90°
- Overall width: 1308mm
- Cover width: 1248mm
- Side lap: 60mm
- Step: 22mm
- Batten gauge (0.45mm): 370mm
- Batten gauge (0.9mm): 368mm
- Individual tile width: 156mm
- Roof cover per tile panel: 0.46m²
- Tile panels per m<sup>2</sup>: 2.18
- Steel base: 0.45mm & 0.9mm
- Weight as laid per m<sup>2</sup>: 7kg & 11kg
- Fire Resistance: BS EN13501-5:2016 Broof (t4)