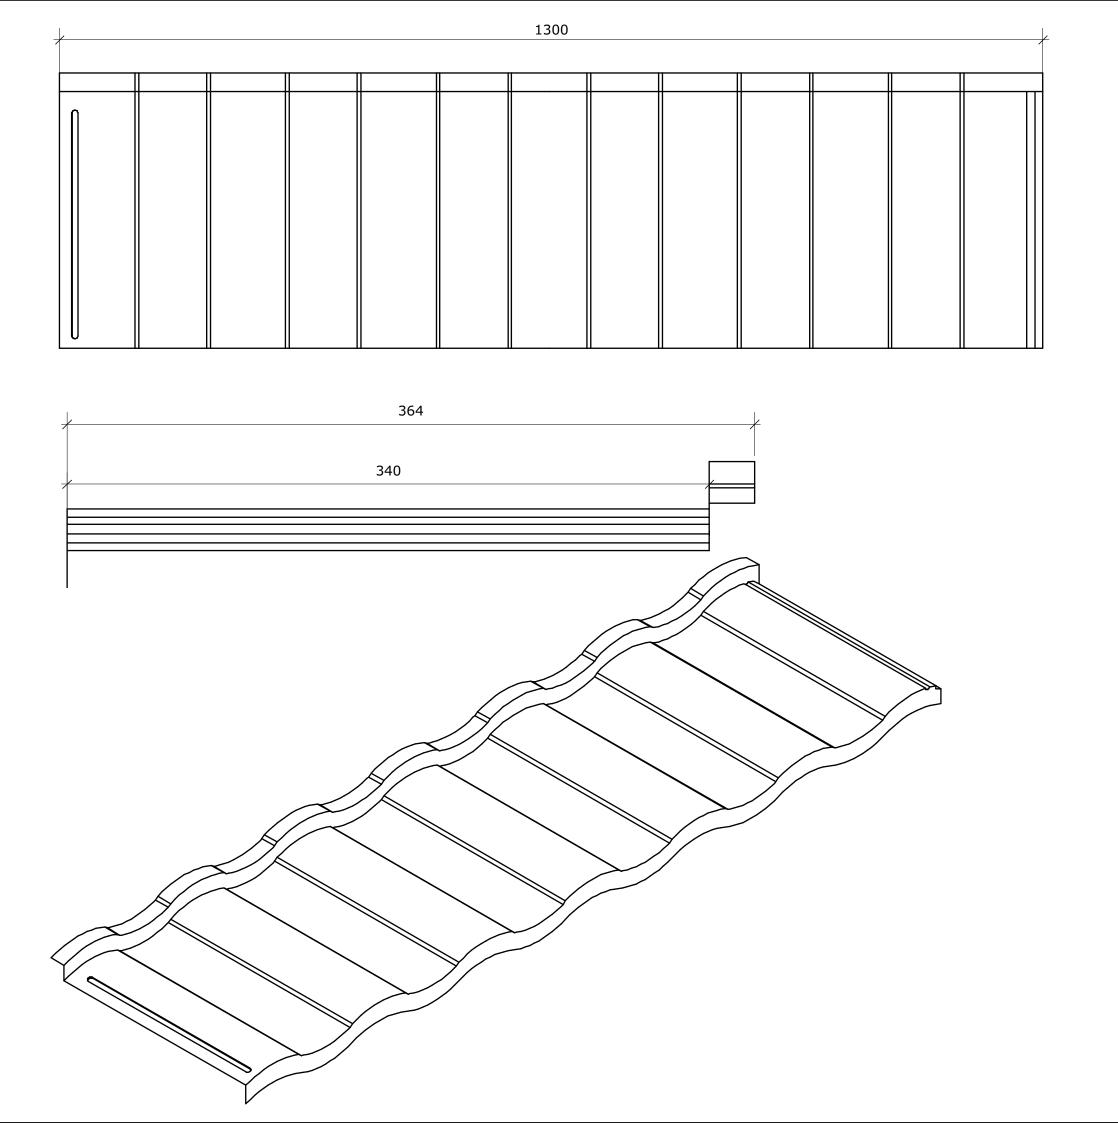

ADD HERE

Britmet Tileform LTD Kingfisher House, Unit 17 Overthorpe Road, Banbury, OX16 4SX TEL: (01295) 250 998 WEB: www.britmet.co.uk

ADD HERE

Britmet Villatile Tile

| Drawing Status Illustrative | Drawing Number<br>BLR-CAD-VILLATTLF-0005 |       |  |  |  |  |
|-----------------------------|------------------------------------------|-------|--|--|--|--|
|                             |                                          |       |  |  |  |  |
| Drawn By<br>AC              | Revision P01                             |       |  |  |  |  |
| Checked By                  | Consultant Project Number                | Scale |  |  |  |  |
| -                           | BLR                                      | NTS   |  |  |  |  |
| Date of First Issue         | Sheet No.                                |       |  |  |  |  |
| 2019                        | 1                                        |       |  |  |  |  |
| CAD File Name               | Of                                       |       |  |  |  |  |
|                             | 1                                        |       |  |  |  |  |