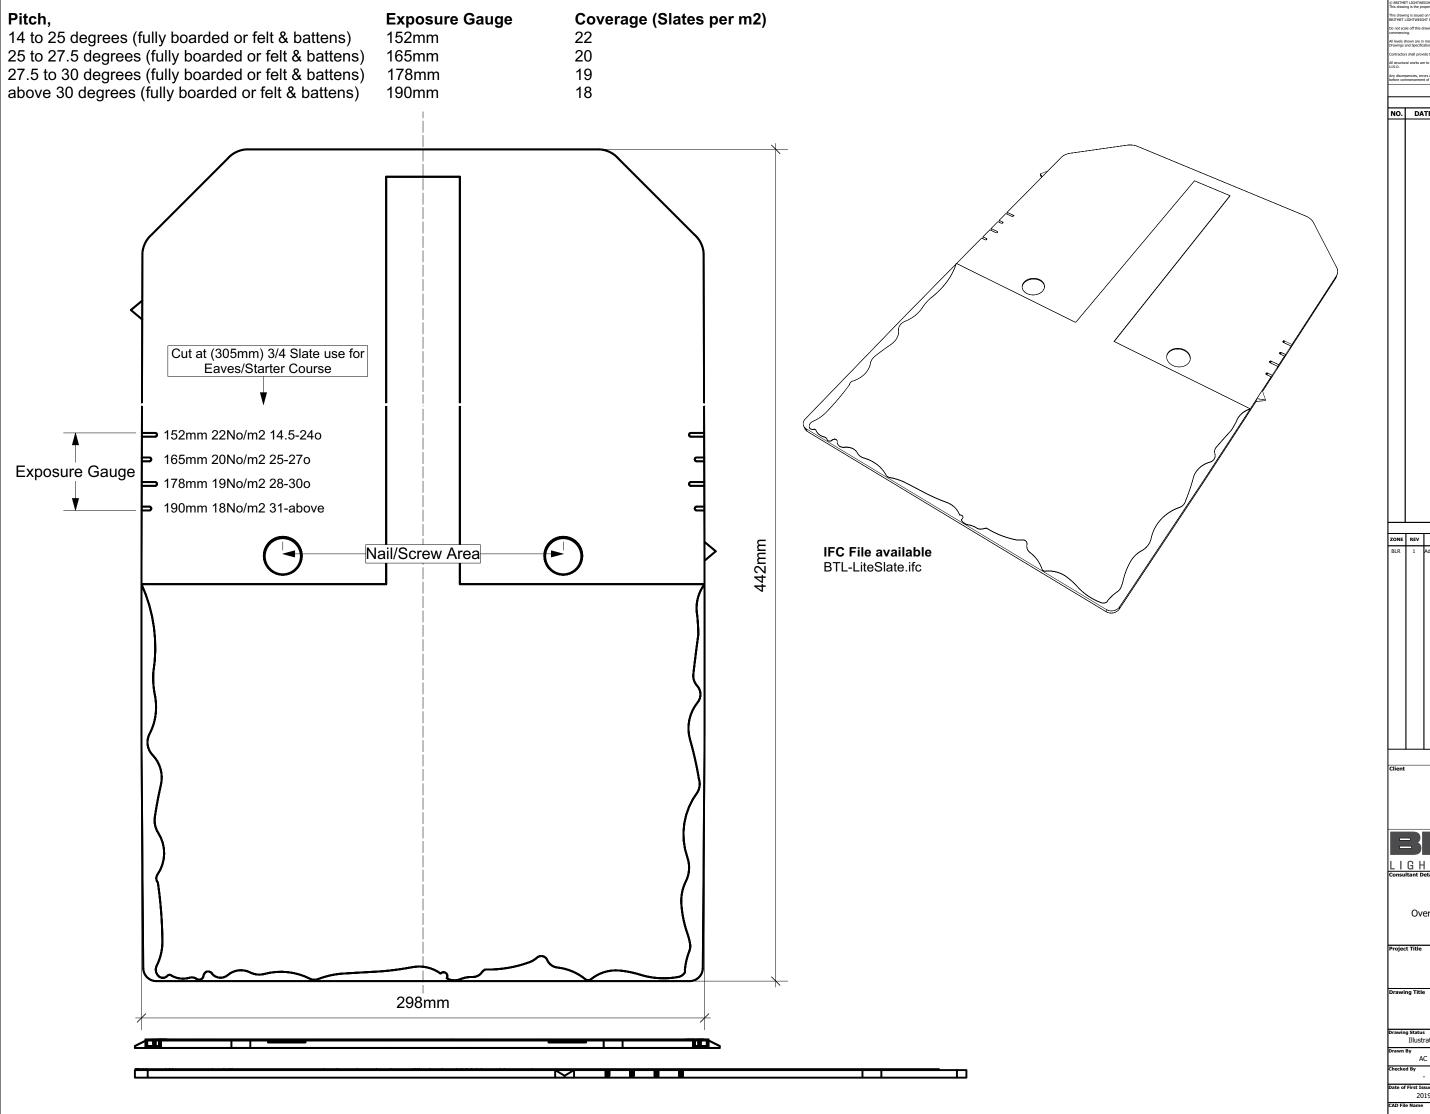

GENERAL NOTES

| NO.              | DATE | DESCRIPTION |  |  |
|------------------|------|-------------|--|--|
|                  |      |             |  |  |
|                  |      |             |  |  |
|                  |      |             |  |  |
|                  |      |             |  |  |
|                  |      |             |  |  |
|                  |      |             |  |  |
|                  |      |             |  |  |
|                  |      |             |  |  |
|                  |      |             |  |  |
|                  |      |             |  |  |
|                  |      |             |  |  |
|                  |      |             |  |  |
|                  |      |             |  |  |
|                  |      |             |  |  |
|