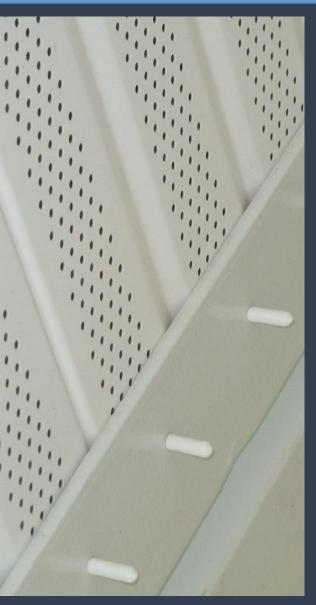

Tactray90 was specified with our MARINE finish to withstand the corrosive environment, PERFORATED for the acoustics with a 60 year BBA certificate.