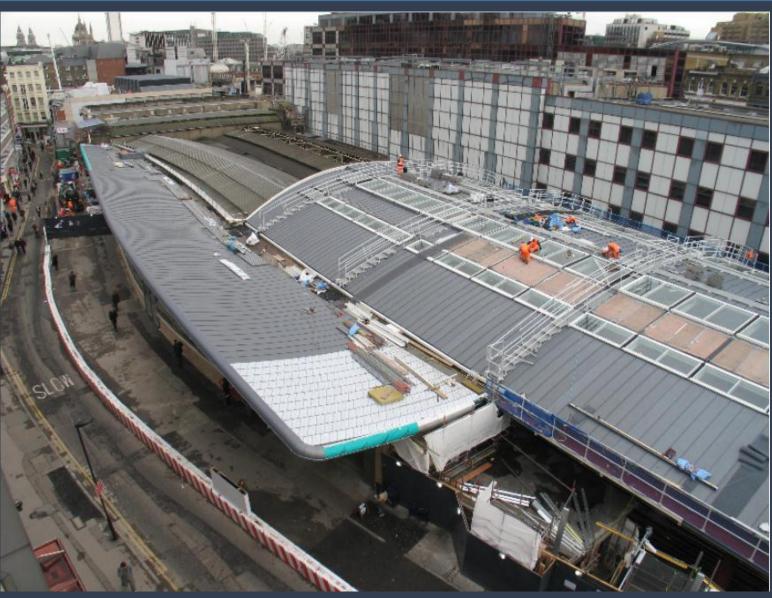

# Case Study

National Rail required a product that could:

- cope with the harsh corrosive environment caused by diesel trains
- protect the surrounding built up area from noise pollution
- o last a minimum of 30 years.

Tactray90 was specified with our MARINE finish to withstand the corrosive environment, PERFORATED for the acoustics with a 60 year BBA certificate.