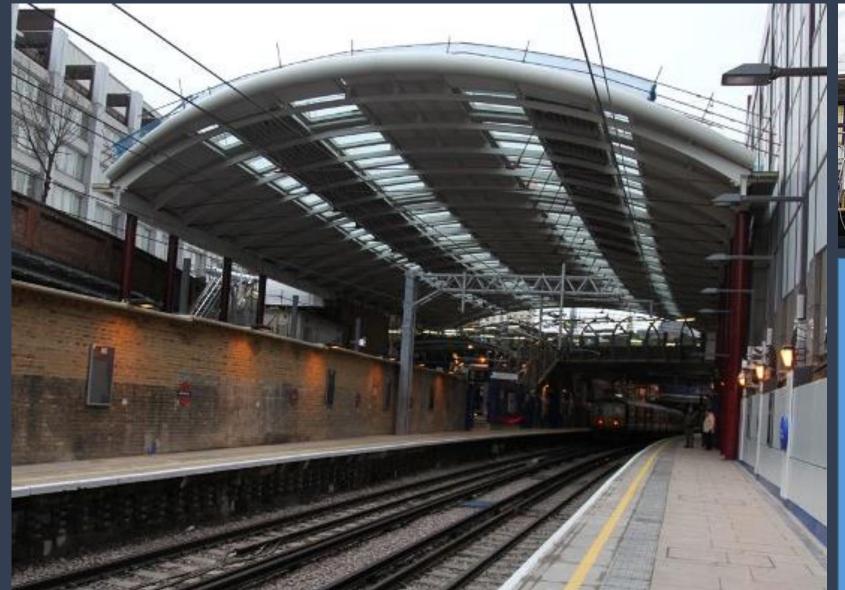

# Case Study

National Rail required a product that could:

- cope with the harsh corrosive environment caused by diesel trains
- protect the surrounding built up area from noise pollution
- o last a minimum of 30 years.

Tactray90 was specified with our MARINE finish to withstand the corrosive environment, PERFORATED for the acoustics with a 60 year BBA certificate.