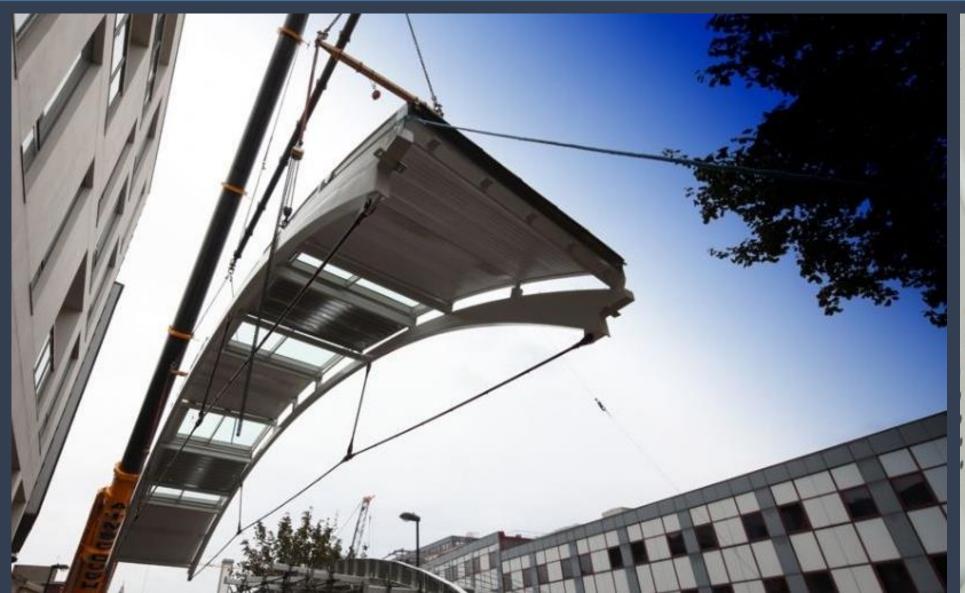

Tactray90 was specified with our MARINE finish to withstand the corrosive environment, PERFORATED for the acoustics with a 60 year BBA certificate.