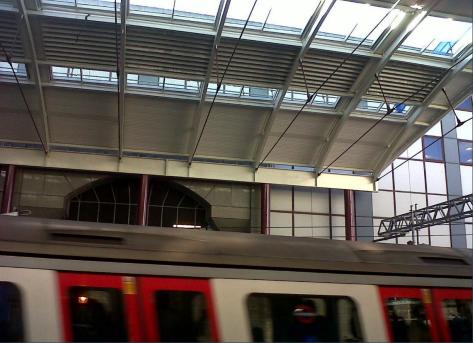

# Case Study

National Rail required a product that could:

- cope with the harsh corrosive environment caused by diesel trains
- protect the surrounding built up area from noise pollution
- o last a minimum of 30 years.

Tactray90 was specified with our MARINE finish to withstand the corrosive environment, PERFORATED for the acoustics with a 60 year BBA certificate.