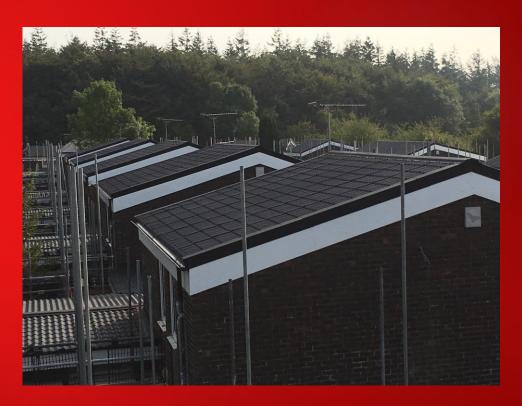

# PANTILE 2000 OVERROOING LOW PITCH FELT ROOFS

Britmet continues to find favour with the MOD for the refurbishment of non-traditional housing stock, the latest to specify Britmet Tileform on this over roofing project. Non-traditional homes Originally designed as a short-term solution to ease the burden of housing shortages, non-traditional homes have lasted way beyond their intended lifespans thanks to regular upgrades and maintenance.

The Strong, durable and secure Britmet Tileform pantile 2000 eave to ridge tile sheet was the perfect roof finish for this renovation project. The 5-degree low pitch roofs, which had their day only had one solution, which was to use the eave to ridge pantile 2000 tile sheets. The impact on the supporting frame and foundations using the Britmet Tileform system was only 11kg/m2 so no extra structure had to be added. Thermal levels of Insulation were also improved to achieve a value of 0.16 W/m² the Britmet Tileform roofing system has been fitted to 70 properties. Given the tenant a fantastic styled new warm roof with massive savings off their heating bills.

Britmet Tileform, gives the contractors benefits as well, the eave to ridge tile sheets give the contractor great speed of installation, with only 10 tile sheets per house. The refurbishment of these properties enhances the area and giving the tenants a more pleasant area to live in.