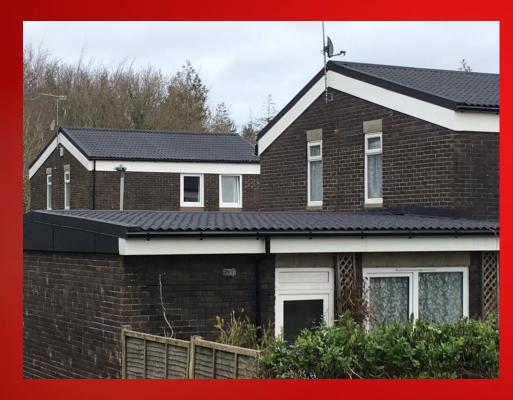

# PANTILE 2000 OVERROOING LOW PITCH FELT ROOFS

Britmet continues to find favour with the MOD for the refurbishment of non-traditional housing stock, the latest to specify Britmet Tileform on this over roofing project. Non-traditional homes Originally designed as a short-term solution to ease the burden of housing shortages, non-traditional homes have lasted way beyond their intended lifespans thanks to regular upgrades and maintenance.

The Strong, durable and secure Britmet Tileform pantile 2000 eave to ridge tile sheet was the perfect roof finish for this renovation project. The 5-degree low pitch roofs, which had their day only had one solution, which was to use the eave to ridge pantile 2000 tile sheets. The impact on the supporting frame and foundations using the Britmet Tileform system was only 11kg/m2 so no extra structure had to be added. Thermal levels of Insulation were also improved to achieve a value of 0.16 W/m² the Britmet Tileform roofing system has been fitted to 70 properties. Given the tenant a fantastic styled new warm roof with massive savings off their heating bills.

Britmet Tileform, gives the contractors benefits as well, the eave to ridge tile sheets give the contractor great speed of installation, with only 10 tile sheets per house. The refurbishment of these properties enhances the area and giving the tenants a more pleasant area to live in.